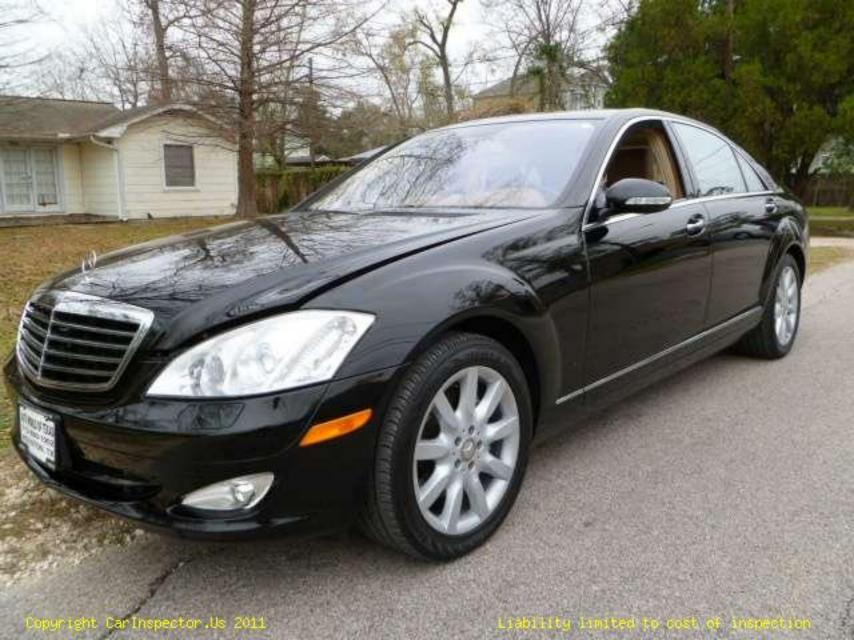

Additional Information:

The left and right quarters and fenders have bondo Both driver side doors have been replaced. There are sand marks in the bondo. Mechanically the vehicle was okay. The spare tire was not secure. There is no frame damage or rust. The driver's seat has some wear. The trunk latch trim was broken. There are stone chips in the hood.