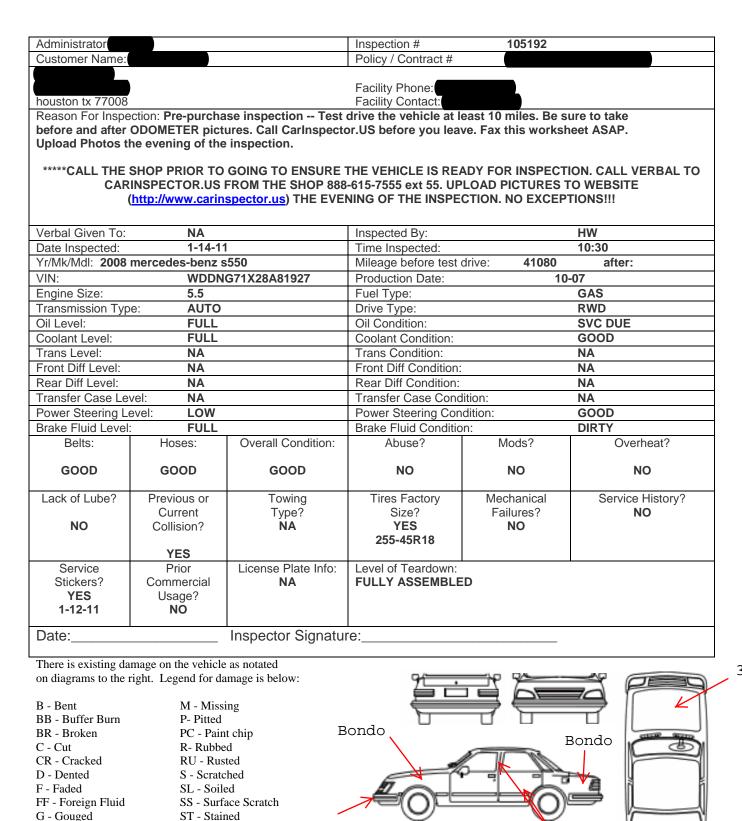

Used Vehicle Inspection Report

PC

Bondo

T - Torn

L - Loose

3 PC

Repair

Collision repair

Bondo

| Used Vehicle Inspection | n #10       | 5192                              |                  |                 |                      |          |         |            |                                | Р           | age   | 2 of 2                            |              |                                   |             |           |
|-------------------------|-------------|-----------------------------------|------------------|-----------------|----------------------|----------|---------|------------|--------------------------------|-------------|-------|-----------------------------------|--------------|-----------------------------------|-------------|-----------|
| BODY<br>ITEM            | OK          | DESCRIPTION<br>See legend on pg 1 |                  |                 |                      | REPAIR   | REPLACE |            | BODY<br>ITEM                   |             | OK    | DESCRIPTION<br>See legend on pg 1 | REPAIR       | REPLACE                           |             |           |
| Windshield              | $\boxtimes$ |                                   |                  |                 | Ìг                   |          | Г       | T          | Tail                           | Lat         | nps   |                                   | $\boxtimes$  |                                   |             |           |
| Hood                    |             | 3-4 CHIPS                         |                  |                 |                      | -        |         |            | Parl                           |             |       | nns                               |              |                                   | ┤Ħ          | H         |
| Grille                  |             | 5 + CIII C                        | ,                |                 | Ī                    | -        | Ē       | ╡          | Inte                           |             |       |                                   |              |                                   |             |           |
| Front Bumper            |             | NICKS                             |                  |                 | Ī                    |          | Ī       |            | Hea                            |             |       |                                   |              |                                   | $+ \exists$ |           |
| Rear Bumper             | $\boxtimes$ |                                   |                  | Ī               |                      | Ī        |         | Car        |                                | <u></u>     | 0     |                                   |              |                                   |             |           |
| Right Fender            |             |                                   |                  |                 | Ī                    |          | Ī       |            | Upł                            |             | erv   |                                   |              |                                   |             |           |
| Right Front Door        |             |                                   |                  |                 | Ī                    |          | Ī       |            | Hea                            |             |       |                                   | $\boxtimes$  |                                   |             |           |
| Right Rear Door         |             | COLLISIC                          | ON REP           | AIR             | Ī                    |          | Ī       |            | Das                            | h           |       |                                   | $\boxtimes$  |                                   |             |           |
| Right 1/4 Panel         |             | COLLISION REPAIR                  |                  | Ī               |                      | Ī        |         | Fro        |                                | eats        |       |                                   | L/F WORN     |                                   |             |           |
| Right Rocker Panel      |             | REPLACED?                         |                  | ĪĪ              |                      | Ī        |         | Rear Seats |                                | $\boxtimes$ |       |                                   |              |                                   |             |           |
| Left Fender             | Ħ           |                                   |                  |                 | 3 <sup>rd</sup> Seat |          |         | NA         |                                |             |       |                                   |              |                                   |             |           |
| Left Front Door         | F           | COLLISION REPAIR                  |                  | ŤŤ              | Ť                    | Ť        | ╡       | Seat Belts |                                | M           |       | 一一                                | ┟╡           |                                   |             |           |
| Left Rear Door          |             |                                   |                  |                 |                      | =        |         | ╡          | Keyless Entry                  |             |       |                                   | 17           | Η̈́                               |             |           |
| Left 1/4 Panel          |             |                                   |                  |                 |                      |          | Ī       |            | Ant                            |             |       | - 5                               | $\mathbb{N}$ |                                   | $+ \exists$ | Η         |
| Left Rocker Panel       |             |                                   |                  |                 | ĪĒ                   |          | Ī       |            |                                |             |       | ation                             |              |                                   |             | Η         |
| Roof                    |             |                                   |                  |                 | Ī                    |          | Ī       |            |                                |             |       | lows                              |              |                                   |             | Η         |
| Deck Lid                | X           |                                   |                  |                 | Ī                    | -        | Ī       |            | Pov                            |             |       |                                   |              |                                   |             |           |
| Rear Glass              |             |                                   |                  |                 | t r                  | -        |         |            | Pov                            |             |       |                                   |              |                                   |             |           |
| Frame/Unibody           |             |                                   |                  |                 | t F                  | -        |         |            | Hor                            |             | 11110 | 515                               |              |                                   |             |           |
| Tires: Front-Left       |             | 4                                 |                  | /32             | t F                  | -        | T T     |            | Hoo                            |             | elea  | se                                |              |                                   |             |           |
| Front-Right             | H           | 4                                 |                  | /32             | Ì                    | -        |         |            | Tru                            |             |       |                                   |              |                                   | $+ \exists$ |           |
| Rear-Left               | ⊢⊢          | 6                                 |                  | /32             | ÌÈ                   |          |         |            |                                |             |       |                                   |              |                                   |             | H         |
| Rear-Right              | $\vdash$    | 6                                 |                  | /32             | ╞                    |          |         |            | Fuel Door ReleaseOwners Manual |             |       | NA                                |              | $\square$                         |             |           |
| Spare                   | $\exists$   | SPC SVR                           |                  | /32             | ╞                    | _        | ╞       |            | Jacl                           |             |       |                                   |              |                                   |             | $\square$ |
| Spure                   |             |                                   |                  |                 |                      |          |         |            | Juci                           | <u>, 11</u> |       | 5013                              |              | <u> </u>                          |             |           |
| MECHANICAL<br>ITEMS     |             | Good                              | Fair             | Poor            | 3                    | Yes      |         | N          | lo                             | N/2         | A     | Comments                          |              |                                   |             |           |
| Engine:                 |             |                                   |                  | <u> </u>        |                      |          |         |            |                                |             |       |                                   |              |                                   |             |           |
| Evidence of Leaks       |             |                                   |                  |                 | Γ                    |          |         |            | $\triangleleft$                |             |       |                                   |              |                                   |             |           |
| Performance             |             |                                   |                  |                 |                      |          |         |            |                                |             |       |                                   |              |                                   |             |           |
| Abnormal Noises         |             |                                   |                  |                 | Г                    |          |         | D          | 3                              |             |       |                                   |              |                                   |             |           |
| Transmission:           |             |                                   |                  |                 |                      |          |         |            |                                |             |       |                                   |              |                                   |             |           |
| Performance             |             | $\square$                         |                  |                 |                      |          |         |            |                                | Π           |       |                                   |              |                                   |             |           |
| Evidence of Leaks       |             |                                   |                  |                 | ſ                    |          |         | D          | $\triangleleft$                | Π           |       |                                   |              |                                   |             |           |
| Abnormal Noises         |             |                                   |                  |                 | ĪĪ                   | Ī        |         |            |                                | Ē           |       |                                   |              |                                   |             |           |
| Steering:               |             |                                   |                  |                 |                      |          |         |            | _                              |             |       | •                                 |              |                                   |             |           |
| Performance             |             |                                   |                  |                 | 1                    |          |         |            |                                |             |       |                                   |              |                                   |             |           |
| Evidence of Leaks       |             |                                   |                  |                 | 1 r                  |          |         | Г          |                                | Ē           | _     |                                   |              |                                   |             |           |
| Abnormal Noises         |             |                                   |                  |                 | Ť                    |          |         | 5          | 3                              | F           |       |                                   |              |                                   |             |           |
| Brakes:                 |             |                                   |                  |                 |                      |          | -       |            | -                              |             |       |                                   |              |                                   |             |           |
| Performance             |             |                                   |                  |                 |                      |          |         |            |                                |             |       |                                   |              |                                   |             |           |
| Evidence of Leaks       |             |                                   |                  |                 | † r                  |          |         | Б          | 3                              | 片           |       | 1                                 |              |                                   |             |           |
| Abnormal Noises         |             |                                   |                  |                 | 1 7                  | ╡        |         | D          |                                | Ħ           |       |                                   |              |                                   |             |           |
| Air Conditioning        |             |                                   |                  | 1               |                      |          |         |            | <u> </u>                       |             |       | 1                                 |              |                                   |             |           |
| Performance             |             |                                   |                  |                 |                      |          |         |            |                                |             |       |                                   |              |                                   |             |           |
| Evidence of Leaks       |             |                                   |                  |                 | Г                    |          | _       | $\square$  | 2                              | H           |       |                                   |              |                                   |             |           |
| Abnormal Noises         |             |                                   |                  |                 |                      |          | _       |            |                                | H           |       |                                   |              |                                   |             |           |
| Drivetrain:             |             |                                   |                  |                 |                      |          |         |            |                                |             |       |                                   |              |                                   |             |           |
| Performance             |             |                                   |                  |                 |                      |          |         | 1          |                                |             |       |                                   |              |                                   |             |           |
| Evidence of Leaks       |             |                                   |                  |                 | Г                    | _        |         |            | $\triangleleft$                | ⊢           |       |                                   |              |                                   |             |           |
| Abnormal Noises         |             |                                   |                  | 1               | ╞                    | $\dashv$ |         |            | 3                              | ⊢           |       |                                   |              |                                   |             |           |
|                         |             | husiaal dagarint                  | l<br>lon of what | <br> 0.0000.00d |                      | ord th   |         |            |                                |             |       | of our increators                 | Wo de        | not advise on the value of the ve | hiolo or    |           |

Additional Information:

The left and right quarters and fenders have bondo Both driver side doors have been replaced. There are sand marks in the bondo. Mechanically the vehicle was okay. The spare tire was not secure. There is no frame damage or rust. The driver's seat has some wear. The trunk latch trim was broken. There are stone chips in the hood.