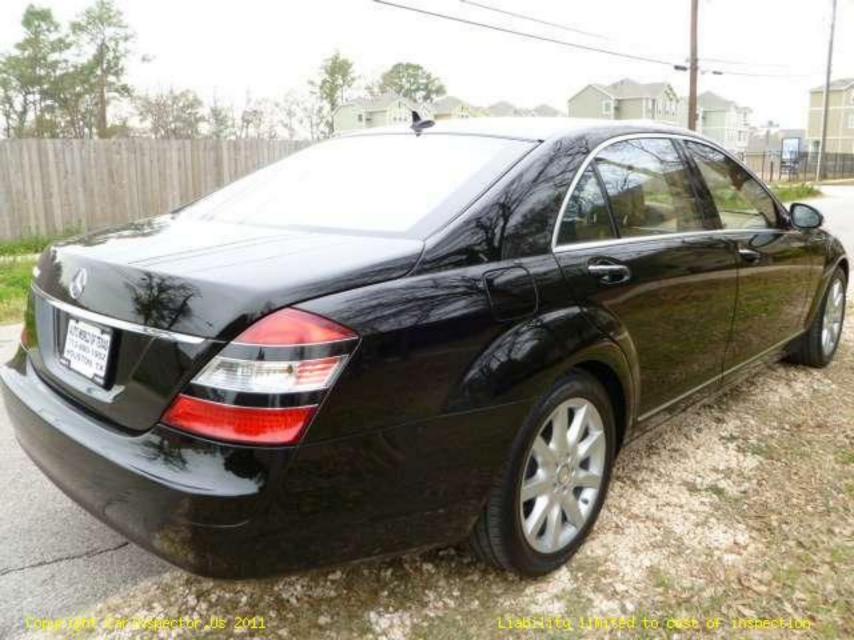

Additional Information:

The left and right quarters and fenders have bondo Both driver side doors have been replaced. There are sand marks in the bondo. Mechanically the vehicle was okay. The spare tire was not secure. There is no frame damage or rust. The driver's seat has some wear. The trunk latch trim was broken. There are stone chips in the hood.